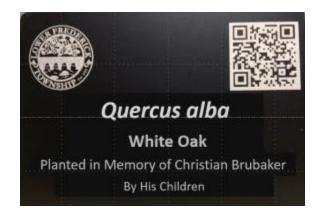

Your tax-deductible donation of \$750 will pay for the selection and purchase of a 1½ to 2" diameter tree, professional planting, mulching, and maintenance while the tree gets established. Each donation will also include an engraved 3¼" x 4¾" aluminum plaque stake mounted at your tree. If you wish, this plaque can be personalized with your memorial message identifying your donation at no additional cost.

Each plaque will include the identification of the tree species along with your optional personal dedication statement. Each tag will have a Quick Response Code (QR Code) which, when scanned with a mobile device, will take the reader to additional information about the tree and its benefits to the environment.